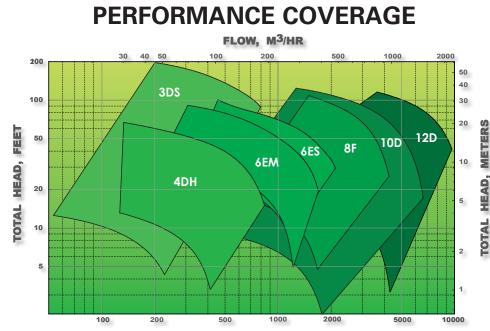

s.com | www.rotamix.com Company E-mail: info@chopperpumps.com

For all current patents, please see http://www.chopperpumps.com/patents.htm



Screw Centrifugal Pumps







CENTRIFUGAL PUMPS

The Triton Screw Centrifugal Pump combines the benefits of Vaughan's UNMATCHED RELIABILITY with the advantages of highly efficient, non-clog performance. Triton's screw centrifugal impeller is ideal for handling thick sludges, large or stringy solids, shear sensitive fluids and delicate or highly abrasive materials.

Unique features include steep performance curves, non-overloading power characteristics, heavy-duty power frames, patent pending back cutter system, and the flushless mechanical seal design to eliminate water flush requirements. Water flushed mechanical seal or packing also available.





FLOW, US GPM



## **FEATURES & BENEFITS**

- High Efficiency Energy Savings •
- Low Shear Gentler Pumping Action •
- Low NPSH Minimizes Suction Requirements •
- Back-Pullout Casing For Ease of Maintenance ٠
- Mechanical Seal or Packing Allows Full Flexibility
- Back Cutter Protects Mechanical Seal •
- **Optional Materials For Corrosion and Abrasion Resistance** ٠
- Proven Severe Duty Mechanical Seals Most Dependable • Sealing System Available



364 Monte Elma Road, Montesano, WA 98563 USA Phone: (360)249-4042 • FAX: (360)249-6155 • US Toll Free: (888)249-2467



# **APPLICATIONS**

### **MUNICIPAL WASTEWATER**

- **Collection Systems** •
- Plant Influent
- RAS & WAS ٠
- Sludge Transfer
- Thickened Sludge
- Aerated Sludge •

### **FOOD PROCESSING**

- Fruit •
- Vegetables
- Wine
- Flume