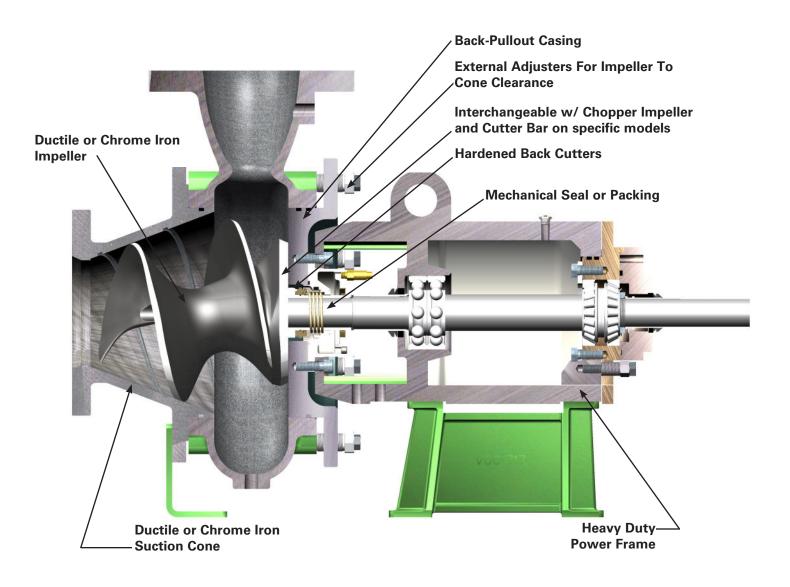

The Triton Screw Centrifugal Pump combines the benefits of Vaughan's UNMATCHED RELIABILITY with the advantages of highly efficient, non-clog performance. Triton's screw centrifugal impeller is ideal for handling thick sludges, large or stringy solids, shear sensitive fluids and delicate or highly abrasive materials.

Unique features include steep performance curves, non-overloading power characteristics, heavy-duty power frames, patent pending back cutter system, and the flushless mechanical seal design to eliminate water flush requirements. Water flushed mechanical seal or packing also available.

## **FEATURES & BENEFITS**

- High Efficiency Energy Savings •
- Low Shear Gentler Pumping Action •
- Low NPSH Minimizes Suction Requirements •
- Back-Pullout Casing For Ease of Maintenance ٠
- Mechanical Seal or Packing Allows Full Flexibility
- Back Cutter Protects Mechanical Seal •
- **Optional Materials For Corrosion and Abrasion Resistance** ٠
- Proven Severe Duty Mechanical Seals Most Dependable • Sealing System Available