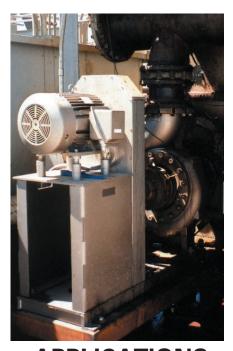

The Triton Screw Centrifugal Pump combines the benefits of Vaughan's UNMATCHED RELIABILITY with the advantages of highly efficient, non-clog performance. Triton's screw centrifugal impeller is ideal for handling thick sludges, large or stringy solids, shear sensitive fluids and delicate or highly abrasive materials.

Unique features include steep performance curves, non-overloading power characteristics, heavy-duty power frames, patent pending back cutter system, and the flushless mechanical seal design to eliminate water flush requirements. Water flushed mechanical seal or packing also available.